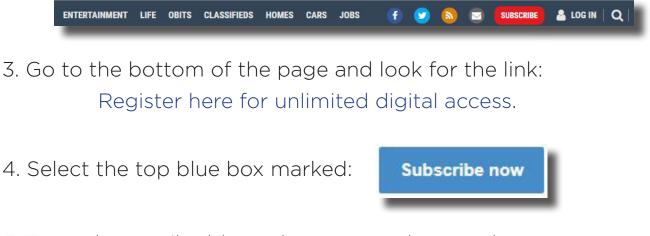

## 1. Go to http://www.columbiatribune.com

2. Click the red SUBSCRIBE button on the top navigational bar or pull down the SECTIONS menu (top left) and select SUBSCRIBE.

5. Enter the email address that you used to purchase your subscription. Next, create your password (password must contain a minimum of 8 characters, 1 upper case, and 1 character/digit). Then click on the sign up button.