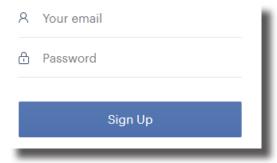

## 1. Go to http://www.columbiatribune.com

2. Click the red SUBSCRIBE button on the top navigational bar or pull down the SECTIONS menu (top left) and select SUBSCRIBE.

5. Enter the email address that you used to purchase your subscription. Next, create your password (password must contain a minimum of 8 characters, 1 upper case, and 1 character/digit). Then click on the sign up button.